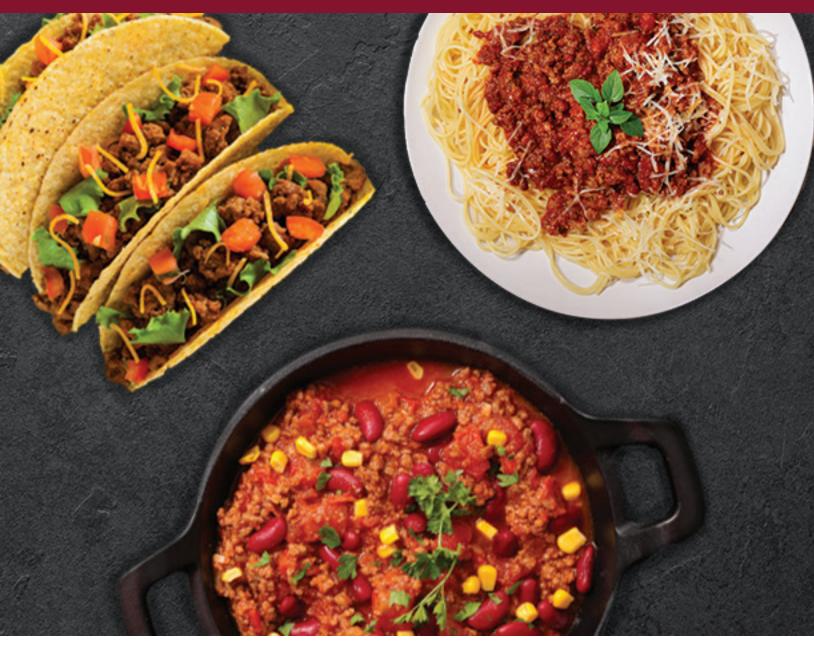

### **BEEF MARINARA SAUCE**

### **INGREDIENTS:**

- 15 Lbs. (3 bags) Fully Cooked Ground Beef 75156-03100
- 2 Lbs. Diced Green & Red Peppers
- 2 Lbs. Diced Fresh Onion
- 7 Quarts Marinara Sauce
- 10 Lbs. Pasta

### PREPARATION INSTRUCTIONS:

Saute diced onions and peppers. Combine onion, peppers, beef and sauce. Heat thoroughly and serve over cooked pasta.

### **CHILI**

### **INGREDIENTS:**

- 15 Lbs. (3 bags) Fully Cooked Ground Beef 75156-03100
- 2 Lbs. Diced Green & Red Peppers
- 2 Lbs. Diced Fresh Onion
- 4 Lbs. Chili Beans
- 2 Lbs. Tomatoes (Canned, Diced)

### PREPARATION INSTRUCTIONS:

Saute diced onions and peppers. Combine all ingredients and heat thoroughly.

### **TACOS**

### **INGREDIENTS:**

- 15 Lbs. (3 bags) Fully Cooked Ground Beef 75156-03100
- 2 Lbs. Diced Fresh Onion
- Taco Seasoning According to Package Directions
- 1.75 Quarts Salsa
- 100 Taco Shells

### PREPARATION INSTRUCTIONS:

Saute diced onions and peppers and add to Salsa. Follow premixed taco seasoning according to directions. Heat thoroughly. Fill shells. Top with chopped tomatoes and shredded lettuce.